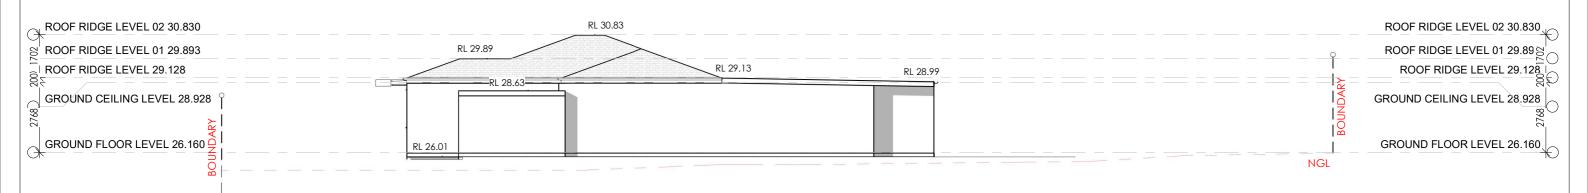

## NORTH ELEVATION.

1:150

9 m above NGL

## SOUTH ELEVATION.

1:150

Designer Name: Justin Elazzi Membership No: 3319-20 Email: admin@inhausdesigns.com.au Browse: www.inhausdesigns.com.au

| R | EV / DATE  | DESCRIPTION              |  |  |
|---|------------|--------------------------|--|--|
| Α | 10.05.2023 | ISSUED FOR DA SUBMISSION |  |  |
|   |            |                          |  |  |
|   |            |                          |  |  |
|   |            |                          |  |  |
|   |            |                          |  |  |
|   |            |                          |  |  |
|   |            |                          |  |  |

| TITLE                          | SCALE    | 1:150  | @ A3     | NOF                                              |
|--------------------------------|----------|--------|----------|--------------------------------------------------|
|                                | DRAWN BY | JE     |          |                                                  |
| ELEVATIONS                     | DATE     | 05.02. | 2022     | ] ,                                              |
|                                | PROJECT# | 20232  | 4        |                                                  |
|                                | DWG#     |        | REVISION | <del>                                     </del> |
| KATERINA LORD                  | NID 00   |        |          |                                                  |
| 95 GRIFFITHS AVENUE, BANKSTOWN | NP-03    |        | A        | `                                                |
| CHANGE OF USE                  |          |        |          |                                                  |
|                                |          |        |          |                                                  |