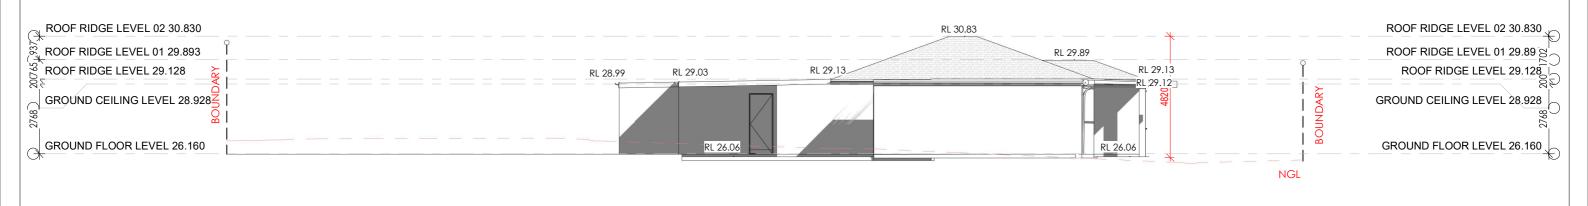

## SOUTH ELEVATION.

1:150

Designer Name: Justin Elazzi Membership No: 3319-20 Email: admin@inhausdesigns.com.au Browse: www.inhausdesigns.com.au

| R | EV / DATE  | DESCRIPTION              |  |  |
|---|------------|--------------------------|--|--|
| Α | 10.05.2023 | ISSUED FOR DA SUBMISSION |  |  |
|   |            |                          |  |  |
|   |            |                          |  |  |
|   |            |                          |  |  |
|   |            |                          |  |  |
|   |            |                          |  |  |
|   |            |                          |  |  |

| TITLE                          | SCALE    | 1:150  | @ A3     | NOF                                              |
|--------------------------------|----------|--------|----------|--------------------------------------------------|
|                                | DRAWN BY | JE     |          |                                                  |
| ELEVATIONS                     | DATE     | 05.02. | 2022     | ] ,                                              |
|                                | PROJECT# | 20232  | 4        |                                                  |
|                                | DWG#     |        | REVISION | <del>                                     </del> |
| KATERINA LORD                  | NID 00   |        |          |                                                  |
| 95 GRIFFITHS AVENUE, BANKSTOWN | NP-03    |        | A        | `                                                |
| CHANGE OF USE                  |          |        |          |                                                  |
|                                |          |        |          |                                                  |