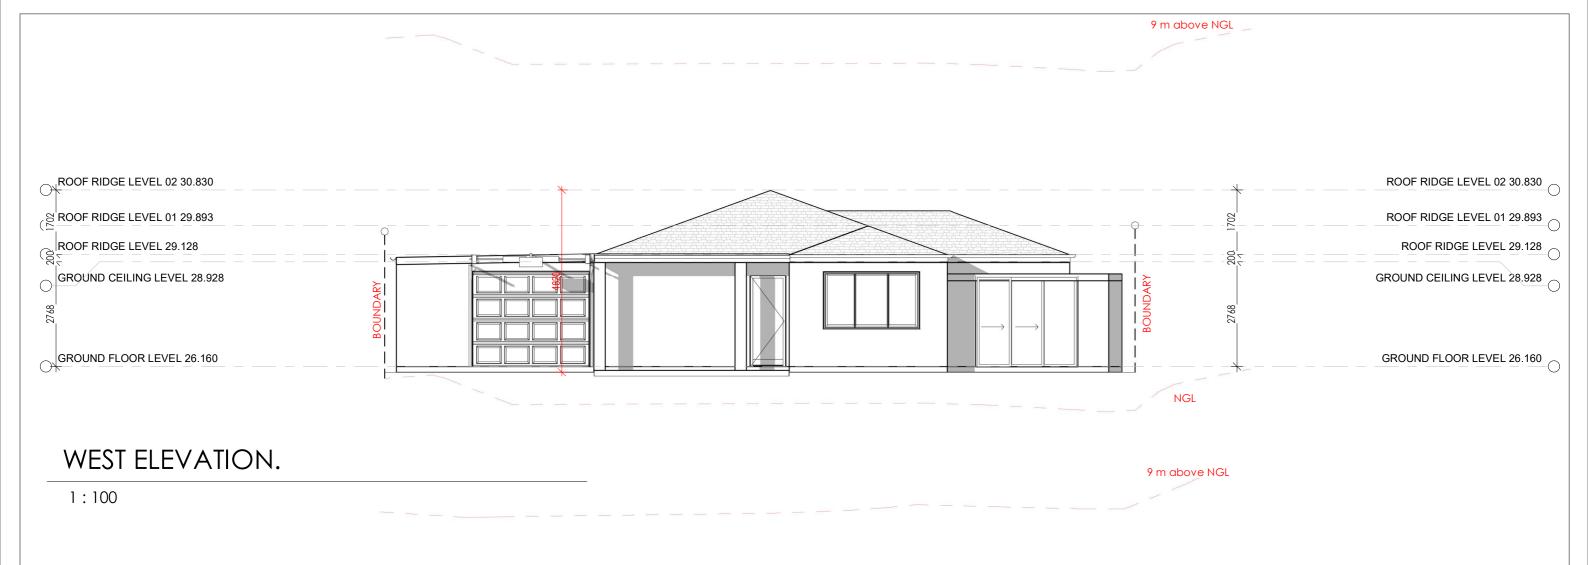

## EAST ELEVATION.

1:100

Designer Name: Justin Elazzi Membership No: 3319-20 Email: admin@inhausdesigns.com.au Browse: www.inhausdesigns.com.au

| REV / DATE |            | DESCRIPTION              |  |  |
|------------|------------|--------------------------|--|--|
| Α          | 10.05.2023 | ISSUED FOR DA SUBMISSION |  |  |
|            |            |                          |  |  |
|            |            |                          |  |  |
|            |            |                          |  |  |
|            |            |                          |  |  |
|            |            |                          |  |  |
|            |            |                          |  |  |

| TITLE                          | SCALE    | 1:10   | 0 @/     | А3 | NOR |
|--------------------------------|----------|--------|----------|----|-----|
| ELEVATIONIC                    | DRAWN BY | JE     |          |    |     |
| ELEVATIONS                     | DATE     | 05.02. | 2022     |    |     |
|                                | PROJECT# | 20232  | 4        |    |     |
| /// TEDWA 1 0DD                | DWG#     |        | REVISION |    | +   |
| KATERINA LORD                  | NID OO   |        |          |    |     |
| 95 GRIFFITHS AVENUE, BANKSTOWN | NP-02    |        | Α        |    |     |
| CHANGE OF USE                  |          |        |          |    |     |
|                                |          |        |          |    |     |