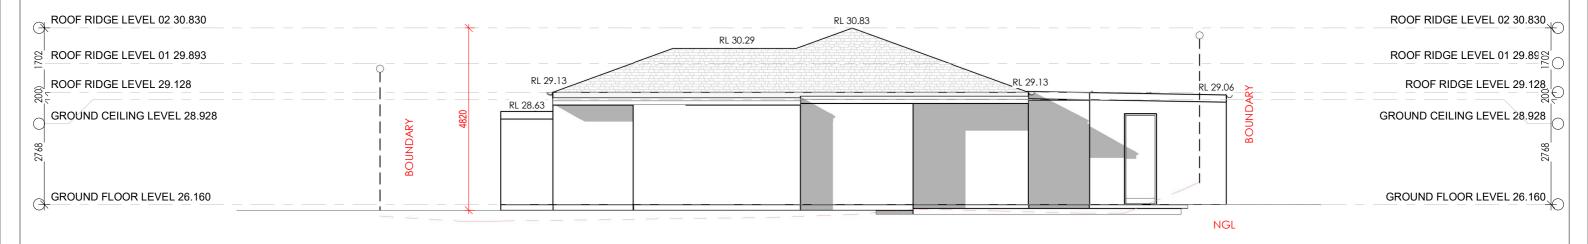

## NORTH ELEVATION.

1:150

9 m above NGL

| TITLE                          | SCALE    | 1:150  | @ A3     | NOF                                              |
|--------------------------------|----------|--------|----------|--------------------------------------------------|
|                                | DRAWN BY | JE     |          |                                                  |
| ELEVATIONS                     | DATE     | 05.02. | 2022     | ] ,                                              |
|                                | PROJECT# | 20232  | 4        |                                                  |
|                                | DWG#     |        | REVISION | <del>                                     </del> |
| KATERINA LORD                  | NID 00   |        |          |                                                  |
| 95 GRIFFITHS AVENUE, BANKSTOWN | NP-03    |        | A        | `                                                |
| CHANGE OF USE                  |          |        |          |                                                  |
|                                |          |        |          |                                                  |