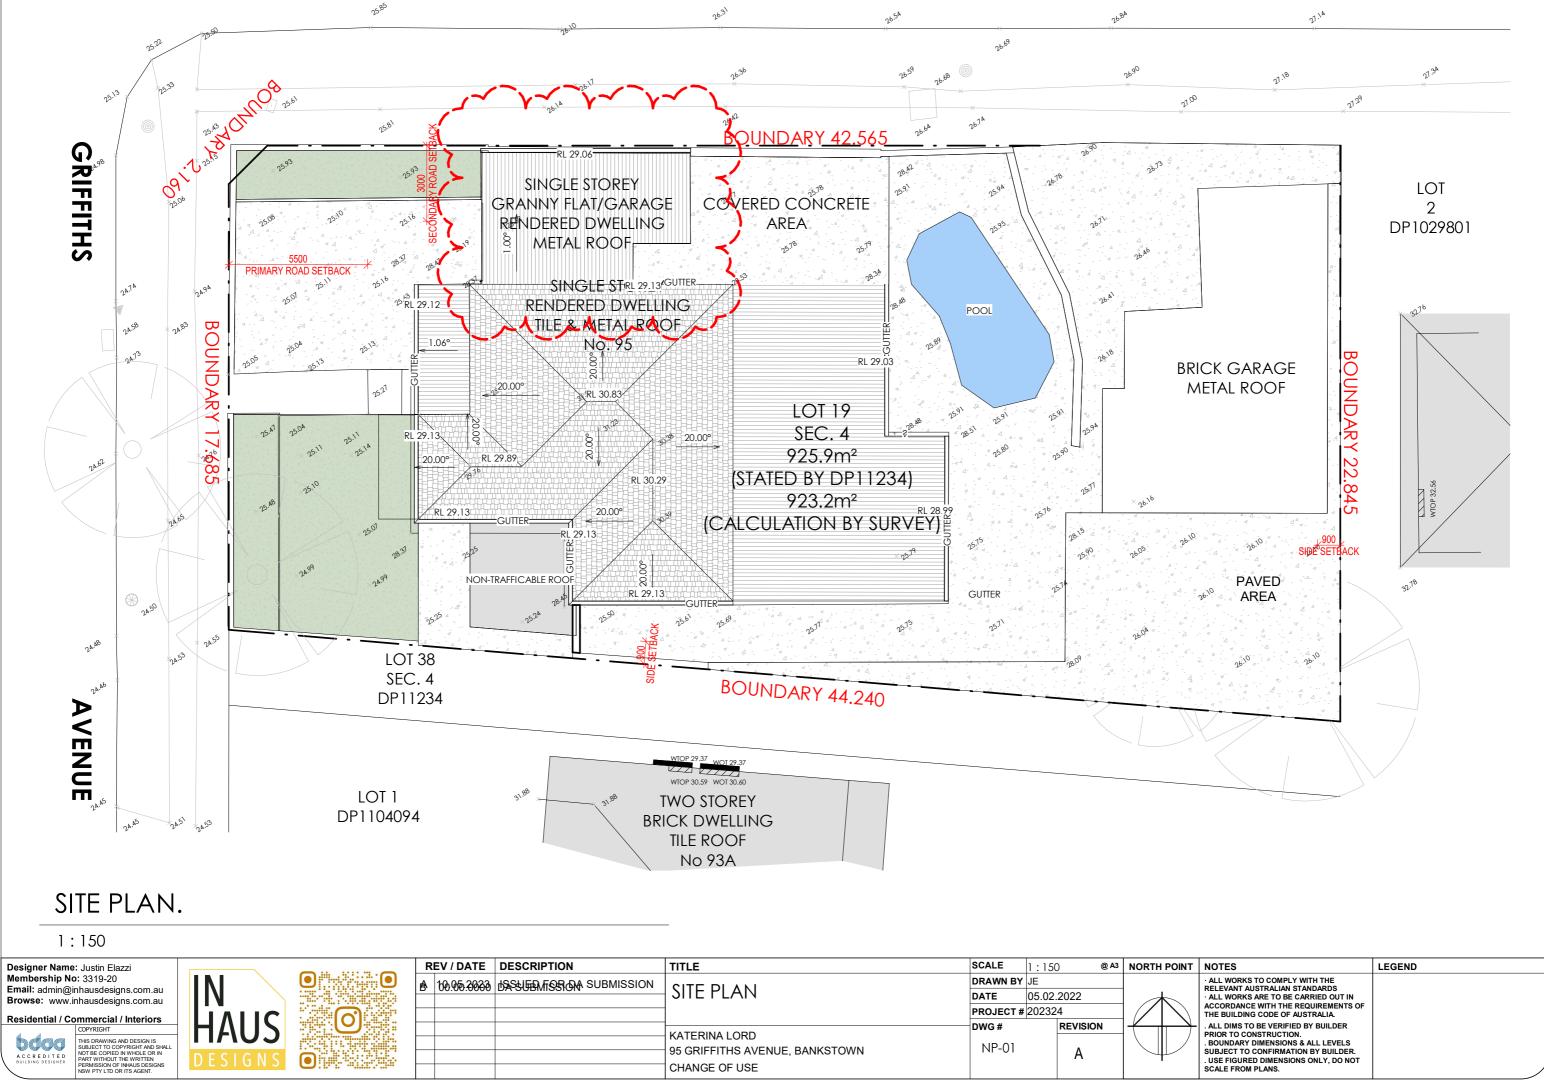

Designer Name: Justin Elazzi Membership No: 3319-20 Email: admin@inhausdesigns.com.au Browse: www.inhausdesigns.com.au

bdoo

| R | EV / DATE  | DESCRIPTION       | TITLE                                           | SCALE    | 1:150   | @ A3     | NO                                               |
|---|------------|-------------------|-------------------------------------------------|----------|---------|----------|--------------------------------------------------|
| A | 10,05,2023 | ந்திரை SUBMISSION | CITE DI ANI                                     | DRAWN BY | JE      |          |                                                  |
| _ | 00.00.0000 | DA CODIVICCION    | SITE PLAN                                       | DATE     | 05.02.2 | 2022     |                                                  |
|   |            |                   |                                                 | PROJECT# | 202324  |          | 1 /                                              |
|   |            |                   | WATERINA LORD                                   | DWG#     | F       | REVISION | <del>                                     </del> |
|   |            |                   | KATERINA LORD<br>95 GRIFFITHS AVENUE, BANKSTOWN | NP-01    |         | Α        |                                                  |
|   |            |                   | CHANGE OF USE                                   |          |         |          |                                                  |